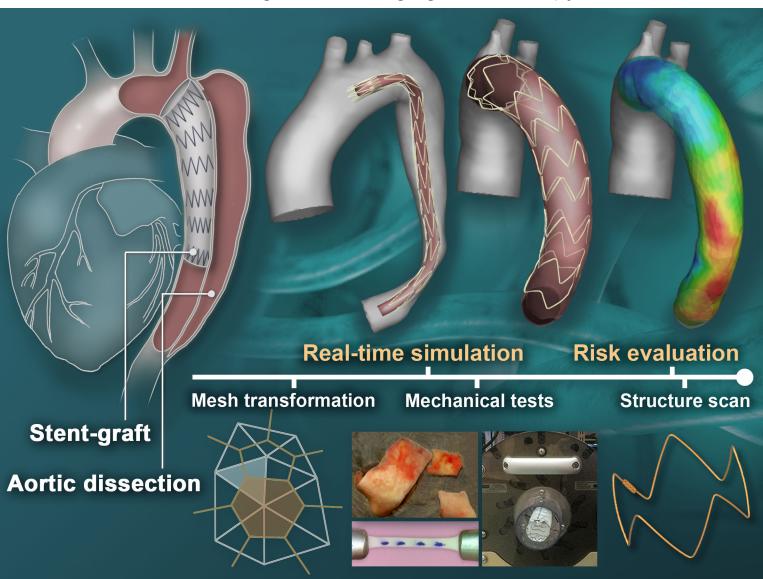

## **Back Cover:**

Virtual stenting with simplex mesh and mechanical contact analysis for real-time planning of thoracic endovascular aortic repair

Chen D. et al. pp.5758