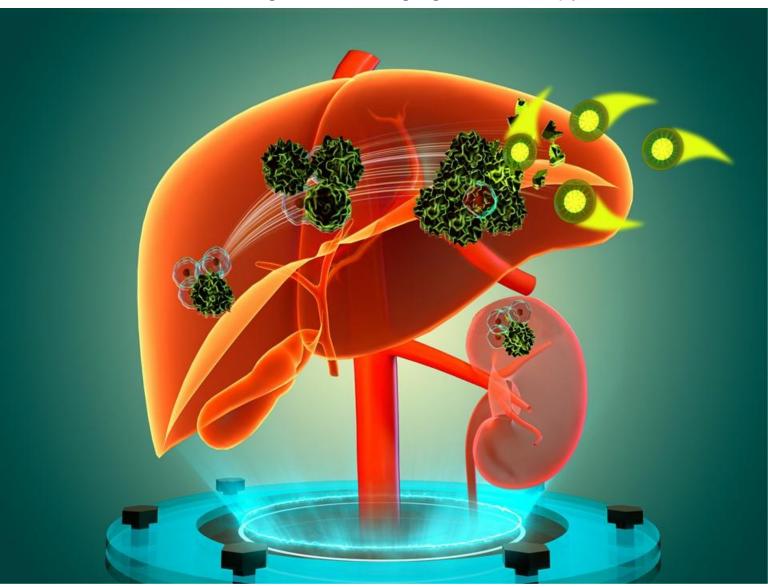

## **Inside Back Cover:**

Metastasis-on-a-chip mimicking the progression of kidney cancer in the liver for predicting treatment efficacy

Y. Wang et al. pp.300

2018 IF **8.063** 

The Forum for Diagnostics, Imaging, and Therapy Research