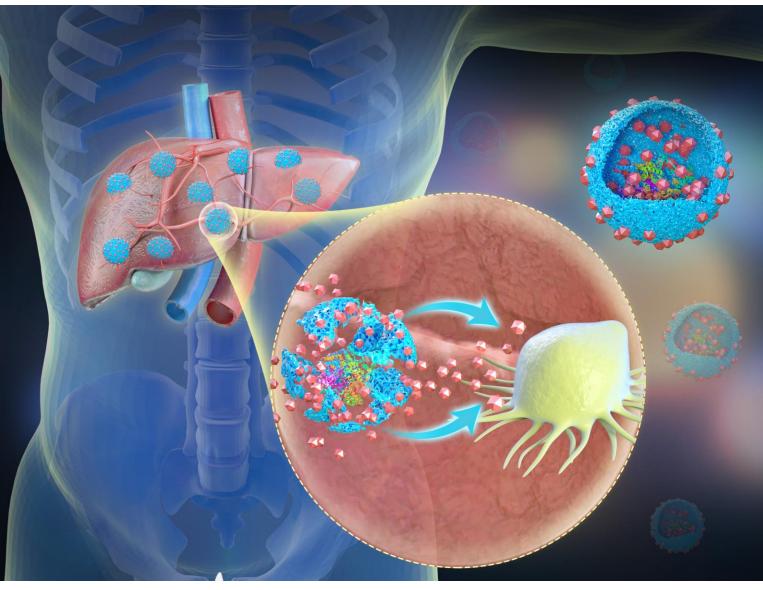

## **Inside Front Cover:**

Liver-targeted delivery of TSG-6 by calcium phosphate nanoparticles for the management of liver fibrosis

M. Wang et al. pp.36

2018 IF **8.063** 

The Forum for Diagnostics, Imaging, and Therapy Research