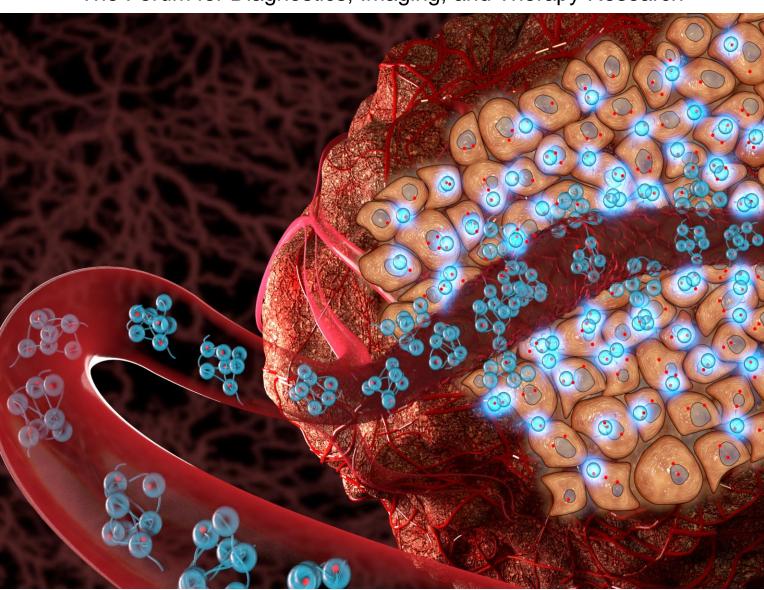

## **Back Cover:**

Matrix Metalloproteinase-sensitive Multistage Nanogels Promote Drug Transport in 3D Tumor Model

G. Nagel et al. pp.91