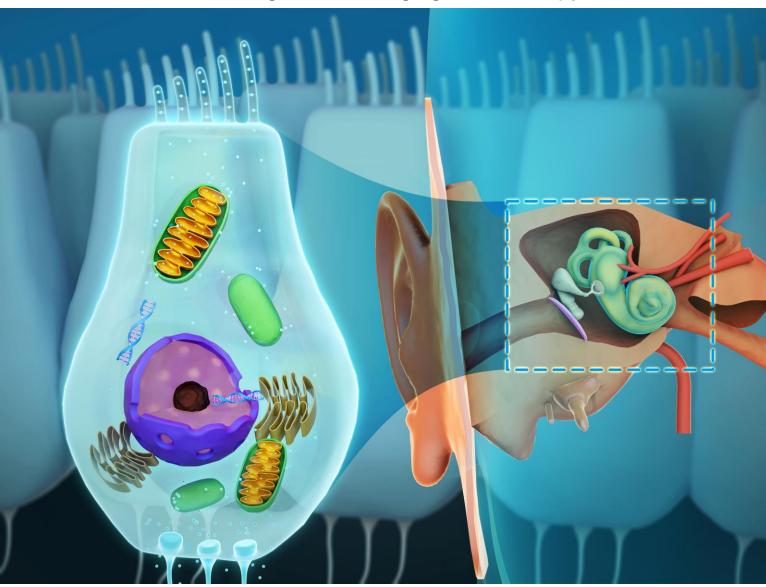

## **Front Cover:**

Inhibition of Protein arginine methyltransferase 6 reduces reactive oxygen species production and attenuates aminoglycoside- and cisplatin-induced hair

cell death

Y. He et al. pp.133

2018 IF **8.063** 