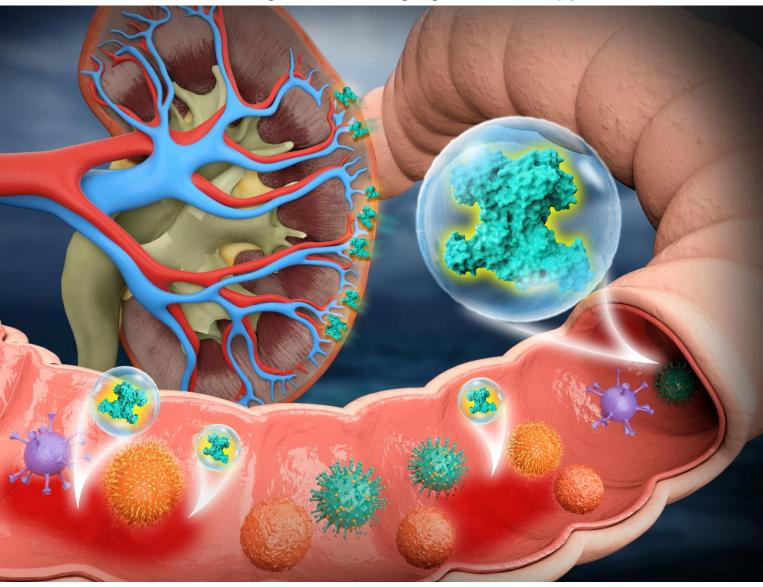

#### **Back Cover:**

Perspectives on how mucosal immune responses, infections and gut microbiome shape IgA nephropathy and future therapies

J.W. He et al. pp.11462