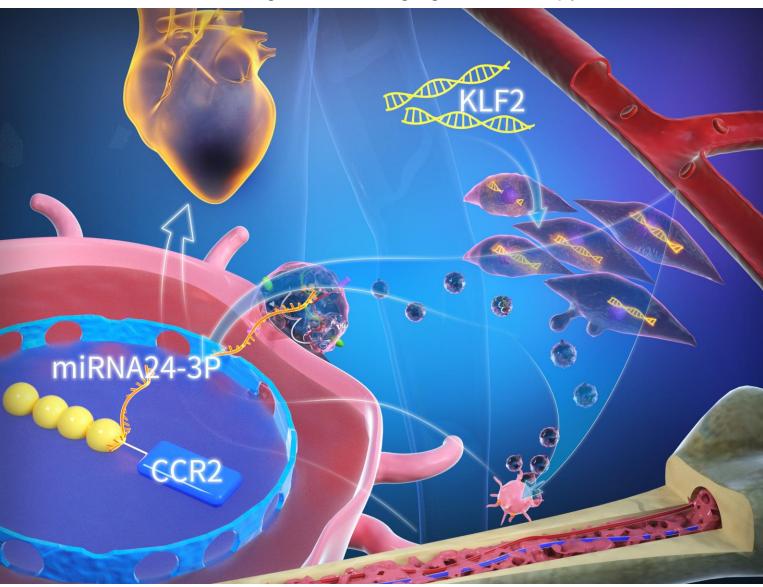

#### **Inside Front Cover:**

Extracellular vesicles derived from Krüppel-Like Factor 2-overexpressing endothelial cells attenuate myocardial ischemia-reperfusion injury by preventing Ly6Chigh monocyte recruitment

S. Qiao et al. pp.11562

2019 IF **8.579** 

The Forum for Diagnostics, Imaging, and Therapy Research