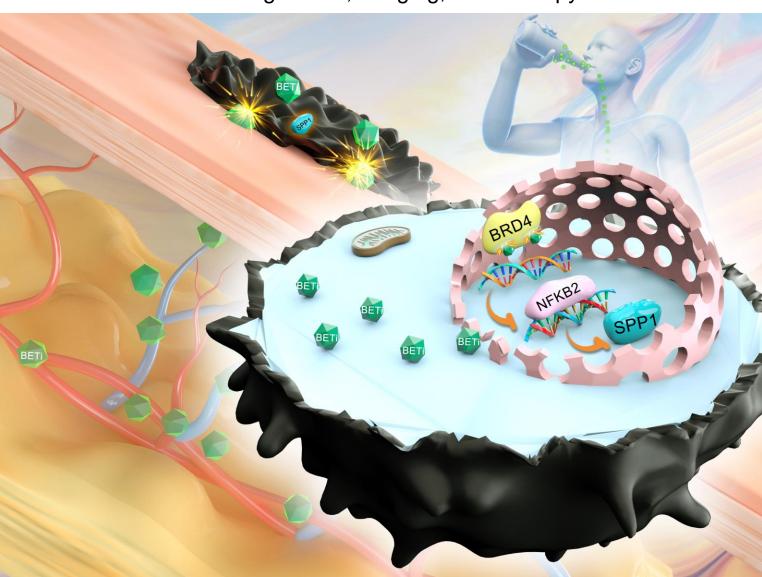

### **Inside Back Cover:**

BET inhibitor suppresses melanoma progression *via* the noncanonical NF-κB/SPP1 pathway

G. Deng et al. pp.11428

2019 IF **8.579** 