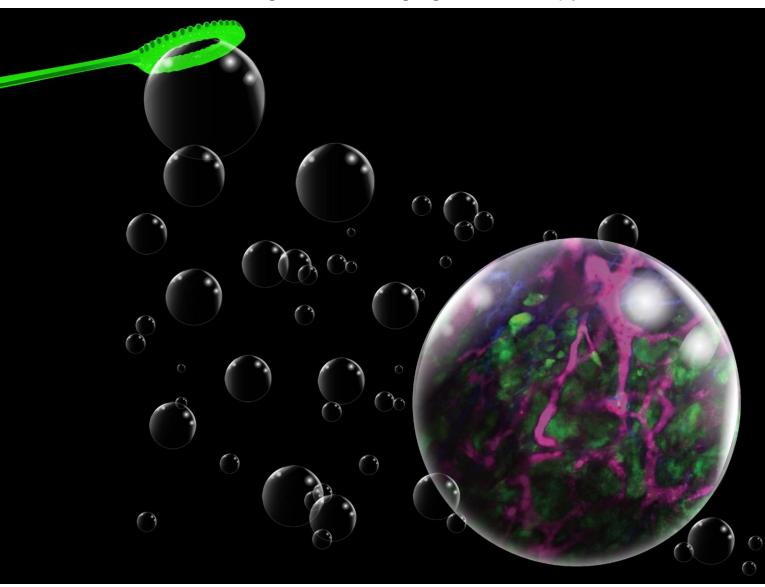

### **Front Cover:**

Concurrent visual and acoustic tracking of passive and active delivery of nanobubbles to tumors

C. Pellow et al. pp.11690

2019 IF **8.579** 

The Forum for Diagnostics, Imaging, and Therapy Research