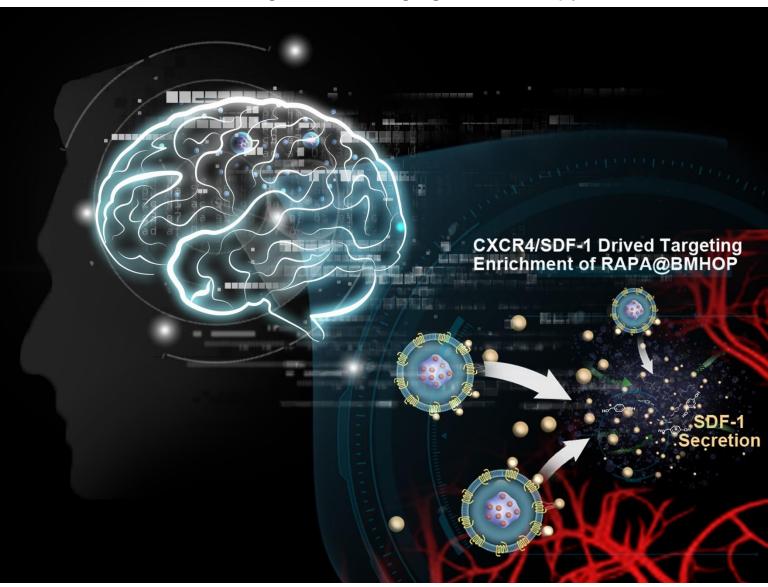

#### **Back Cover:**

Bioengineering CXCR4-overexpressing cell membrane functionalized ROS-responsive nanotherapeutics for targeting cerebral ischemia-reperfusion injury

L. Luo et al. pp.8043