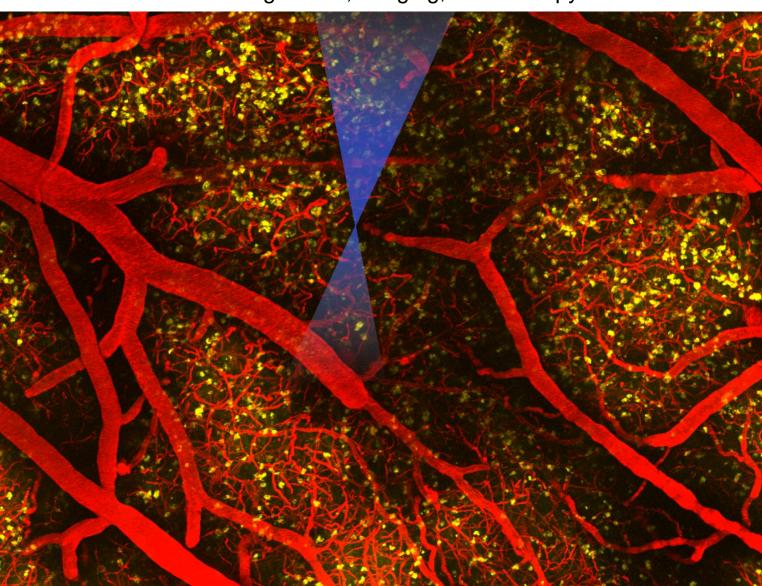

### **Inside Back Cover:**

Attenuation of tonic inhibition prevents chronic neurovascular impairments in a Thy1-ChR2 mouse model of repeated, mild traumatic brain injury

J. R. Mester et al. pp.7685

Impact factor 11.556