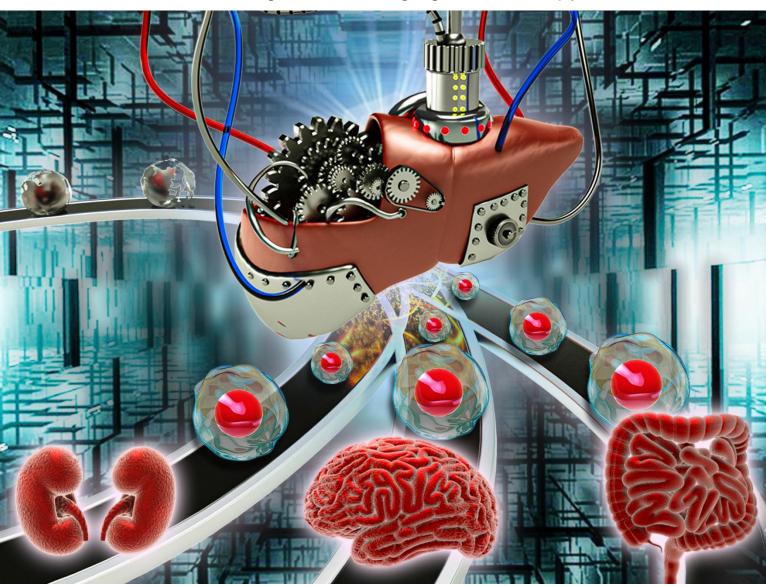

### **Front Cover:**

Fiber scaffold bioartificial liver therapy relieves acute liver failure and extrahepatic organ injury in pigs

J. Weng et al. pp.7620

Impact factor 11.556