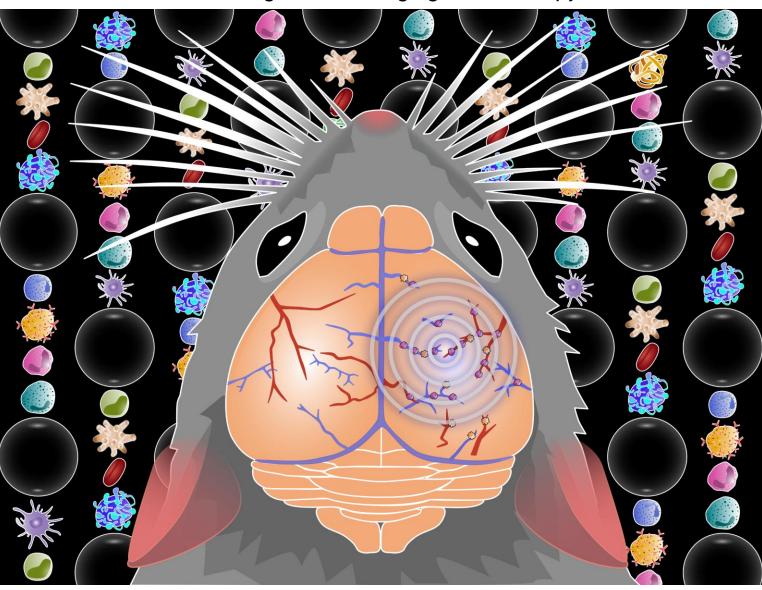

### **Front Cover:**

Neutrophil recruitment and leukocyte response following focused ultrasound and microbubble mediated blood-brain barrier treatments

C. Poon et al. pp.1655

2019 IF **8.579** 

The Forum for Diagnostics, Imaging, and Therapy Research