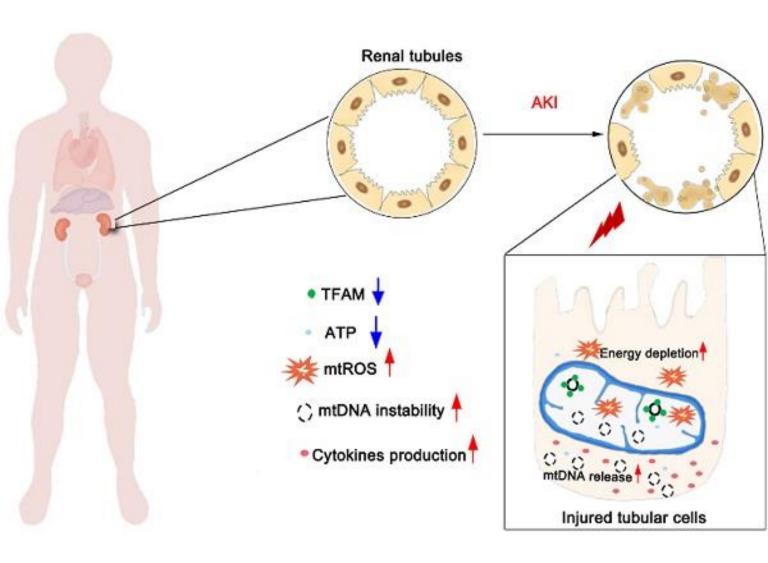

#### **Inside Back Cover:**

Mitochondrial ROS promote mitochondrial dysfunction and inflammation in ischemic acute kidney injury by disrupting TFAM-mediated mtDNA

maintenance

M. Zhao et al. pp.1845

2019 IF **8.579** 