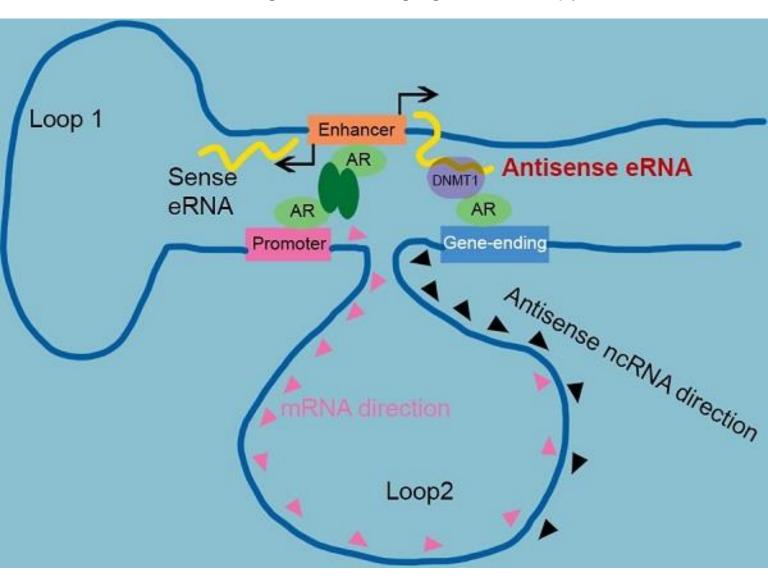

## **Inside Front Cover:**

Functional roles of antisense enhancer RNA for promoting prostate cancer progression

C.W. Pan et al. pp.1780

2019 IF **8.579** 

The Forum for Diagnostics, Imaging, and Therapy Research