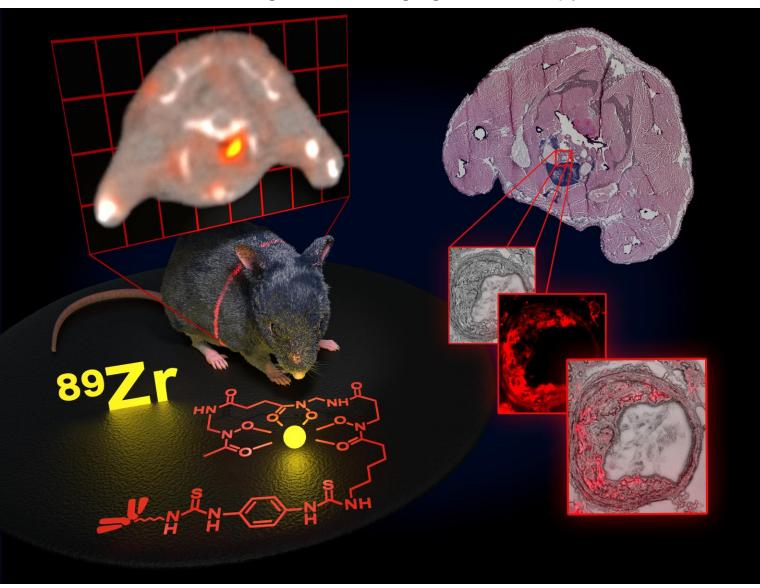

### **Back Cover:**

Imaging atherosclerotic plaques by targeting Galectin-3 and activated macrophages using (89Zr)-DFO- Galectin3-F(ab')2 mAb

Z. Varasteh et al. pp.1864