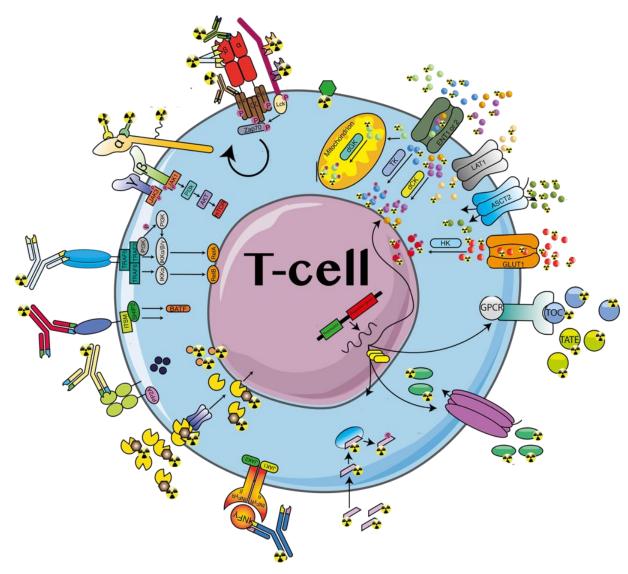

## **Inside Back Cover:**

Imaging of T-cells and their responses during anti-cancer immunotherapy *M. Krekorian et al. pp.7924* 

2018 IF **8.063** 

The Forum for Diagnostics, Imaging, and Therapy Research