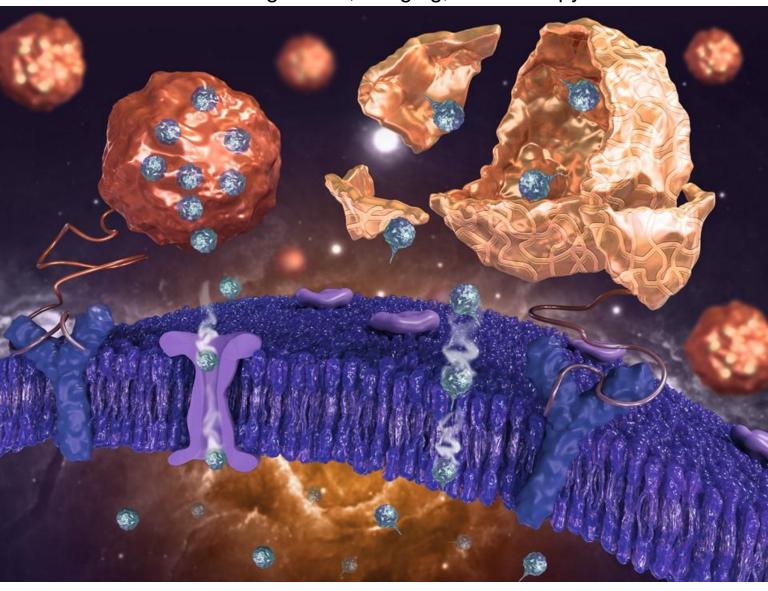

## **Inside Front Cover:**

A novel Granzyme B nanoparticle delivery system simulates immune cell functions for suppression of solid tumors

X. Qian et al. pp.7616

2018 IF **8.063** 

The Forum for Diagnostics, Imaging, and Therapy Research