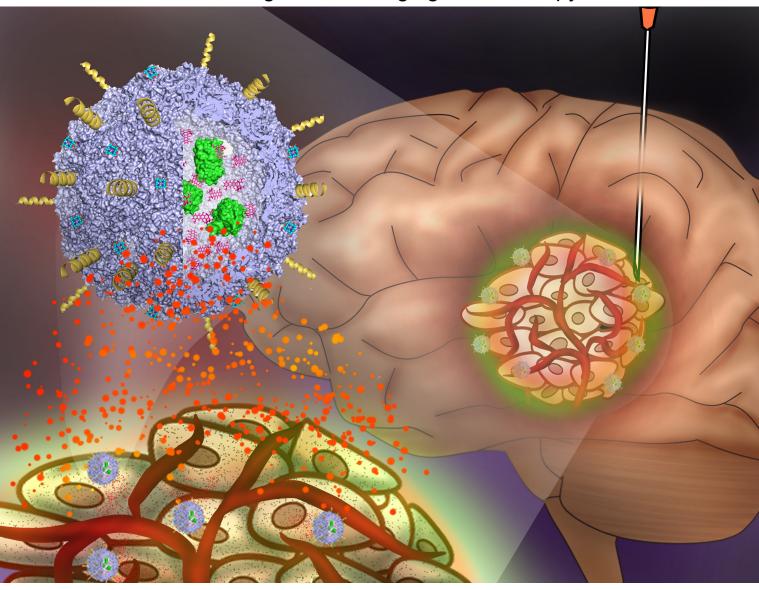

## **Inside Front Cover:**

Convection-Enhanced Delivery of a Virus-Like Nanotherapeutic Agent with Dual-Modal Imaging for Besiegement and Eradication of Brain Tumors

Pang H.H. et al. pp.1752

2017 IF **8.537** 