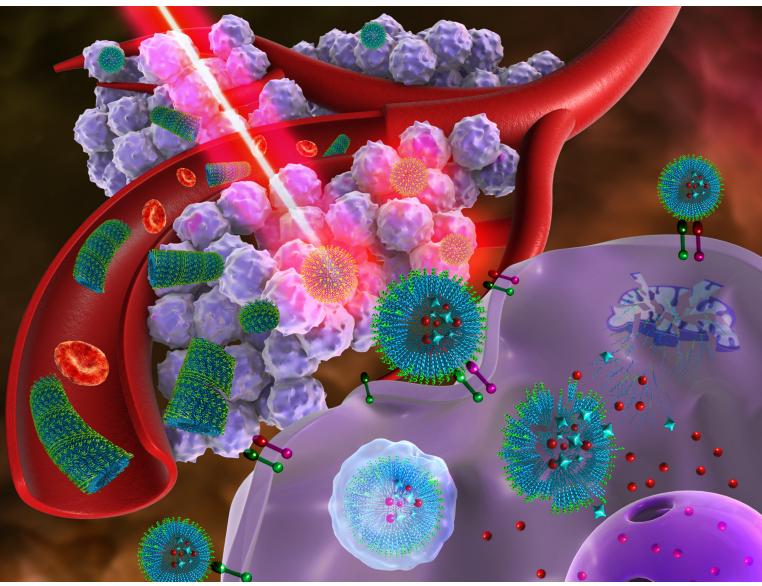

## Theranostics

The Forum for Diagnostics, Imaging, and Therapy Research

**Back Cover:** 

MMP-2-Controlled Transforming Micelles for Heterogeneic Targeting and Programmable Cancer Therapy

Wang Z. et al. pp.1728