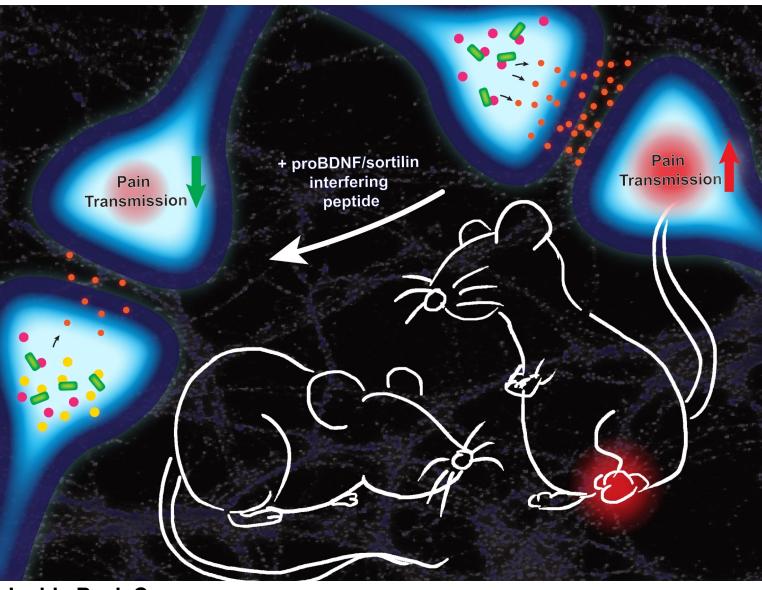

The Forum for Diagnostics, Imaging, and Therapy Research

**Inside Back Cover:** 

A Novel Peptide Interfering with proBDNF-Sortilin Interaction Alleviates Chronic Inflammatory Pain

Ho I.H.T. et al. pp.1651