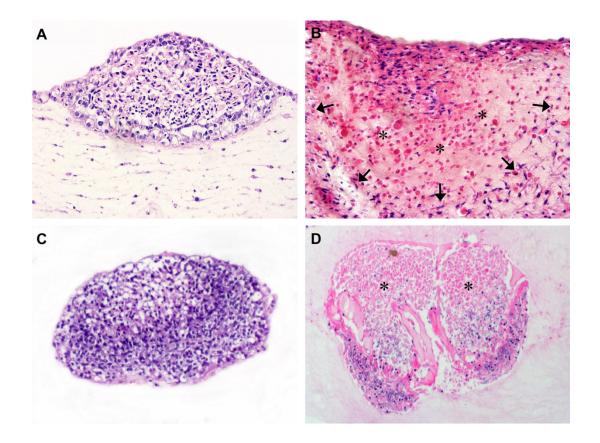

## **Supplementary Material**

Supplementary Figure S1. Histological examinations of spheroids and 3D cell-sheet model. (A, B) Histology of the 3D cell-sheet model at days 0 (A) and 3 (B) after the implantation of tumour spheroids with cancer-associated fibroblasts (CAF) into the mucosal cell sheet. Arrows indicate the invasive fronts of cancer cells and asterisks indicate hypoxic and necrotic areas. (C, D) Histology of cancer spheroids alone at day 0 (C) and grown for three days in fibrin matrix without CAFs or fibroblasts (D). Haematoxylin and eosin staining. Original magnification,  $40 \times$ .